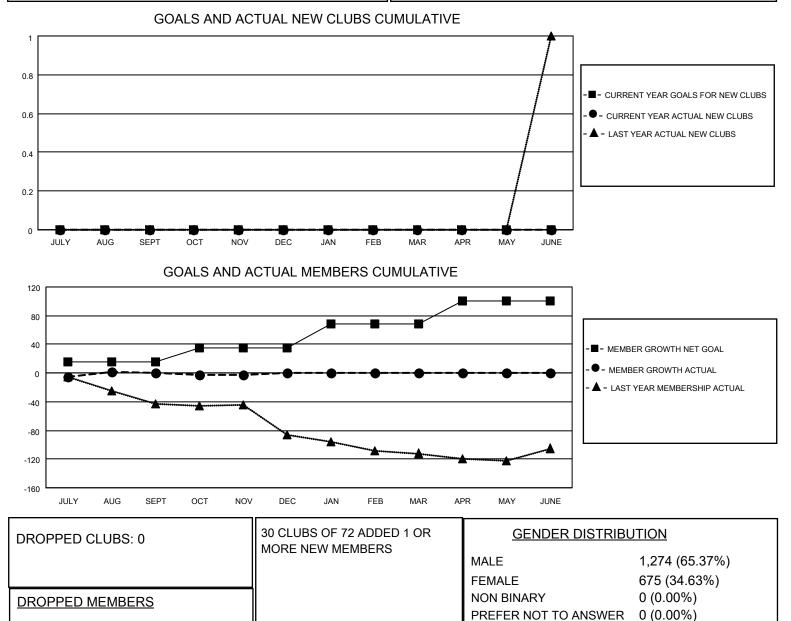

## LOCATION MAINE

DECEASED

OTHER TOTAL

MBR0181

CLUB CANCELLED

District 41

Results as of: 12/31/2021

| Clubs                 |               |           |               | Members               |                          |                         |                                                    |
|-----------------------|---------------|-----------|---------------|-----------------------|--------------------------|-------------------------|----------------------------------------------------|
| RESULTS FOR 2021-2022 |               |           |               | RESULTS FOR 2021-2022 |                          |                         |                                                    |
| QUARTER               | NEW CLUB GOAL | NEW CLUBS | DROPPED CLUBS | QUARTER               | EMBER GROWTH NET<br>GOAL | MEMBER GROWTH<br>ACTUAL | DROPPED<br>MEMBERS ACTUAL<br>(including transfers) |
| JULY/AUG/SEPT         | 0             | 0         | 0             | JULY/AUG/SEPT         | - 15                     | 27                      | 25                                                 |
| OCT/NOV/DEC           | 0             | 0         | 0             | OCT/NOV/DEC           | 20                       | 56                      | 49                                                 |
| JAN/FEB/MAR           | 0             | 0         | 0             | JAN/FEB/MAR           | 34                       | 0                       | 0                                                  |
| APR/MAY/JUNE          | 0             | 0         | 0             | APR/MAY/JUNE          | 31                       | 0                       | 0                                                  |